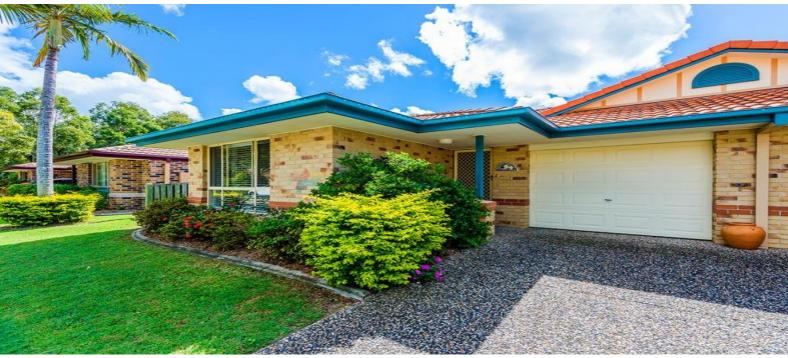

## DELIGHTFULLY PRIVATE WITH GREAT ENTERTAINER REAR YARD

Brimming with natural sunlight, breezy interiors, high ceilings and spacious open plan leading to undercover entertainers patio.

Perfect for young couple or down sizing and the investor!

This delightful open plan home boasts three excellent sized bedrooms, main bathroom, separate laundry with extra WC and single lock up garage within minutes to Robina shopping centre and the M1

PRICE: \$350,000

## Features;

- . Fantastic ready made opportunity for a young family or investor
- . Generous layout offers an open plan living and dining space
- . Pergola covered entertaining deck and a child-friendly yard
- . Excellent sized kitchen with breakfast bar
- . Three good sized bedrooms fitted with built-in wardrobes
- . Full main bathroom with extra WC
- . High ceilings and natural light
- . Single lock garage plus room for the extra car