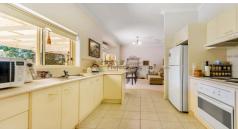

This delightful open plan home boasts three excellent sized bedrooms, main bathroom, separate laundry with extra WC and single lock up garage within minutes to Robina shopping centre and the M1

PRICE: \$350,000

## Features;

- . Fantastic ready made opportunity for a young family or investor
- . Generous layout offers an open plan living and dining space
- . Pergola covered entertaining deck and a child-friendly yard
- . Excellent sized kitchen with breakfast bar
- . Three good sized bedrooms fitted with built-in wardrobes
- . Full main bathroom with extra WC
- . High ceilings and natural light
- . Single lock garage plus room for the extra car