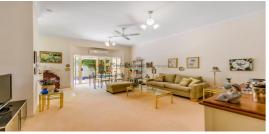

## DELIGHTFULLY PRIVATE WITH GREAT ENTERTAINER REAR YARD

Brimming with natural sunlight, breezy interiors, high ceilings and spacious open plan leading to undercover entertainers patio.

Perfect for young couple or down sizing and the investor!

This delightful open plan home boasts three excellent sized bedrooms, main bathroom, separate laundry with extra WC and single lock up garage within minutes to Robina shopping centre and the M1

PRICE: \$350,000

## Features;

- . Fantastic ready made opportunity for a young family or investor
- . Generous layout offers an open plan living and dining space
- . Pergola covered entertaining deck and a child-friendly yard
- . Excellent sized kitchen with breakfast bar
- . Three good sized bedrooms fitted with built-in wardrobes
- . Full main bathroom with extra WC
- . High ceilings and natural light
- . Single lock garage plus room for the extra car