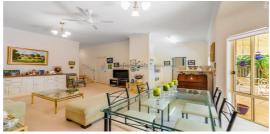

## DELIGHTFULLY PRIVATE WITH GREAT ENTERTAINER REAR YARD

Brimming with natural sunlight, breezy interiors, high ceilings and spacious open plan leading to undercover entertainers patio.

Perfect for young couple or down sizing and the investor!

This delightful open plan home boasts three excellent sized bedrooms, main bathroom, separate laundry with extra WC and single lock up garage within minutes to Robina shopping centre and the M1

PRICE: \$350,000

## Features;

- . Fantastic ready made opportunity for a young family or investor
- . Generous layout offers an open plan living and dining space
- . Pergola covered entertaining deck and a child-friendly yard
- . Excellent sized kitchen with breakfast bar
- . Three good sized bedrooms fitted with built-in wardrobes
- . Full main bathroom with extra WC
- . High ceilings and natural light
- . Single lock garage plus room for the extra car