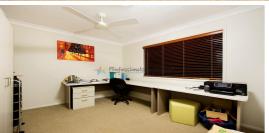

The versatile home office plus media room, open plan living/Gourmet kitchen boasting Meili stainless steel appliances and breakfast bar opens onto to the indoor/outdoor entertaining with stunning in-ground sparkling pool

## Features:

- . Expansive living/dining and kitchen flow seamlessly to the outdoor sandstone entertaining.
- . Versatile large office plus media for family privacy
- . Upstairs, Second lounge or rumpus with balcony and ocean views
- . Floor to ceiling windows throughout the home ensures the home is filled with natural light and enjoys an overall sense of spaciousness
- . Tranquil landscaped gardens & inspiring vegetable gardens surround the property make this the perfect family home