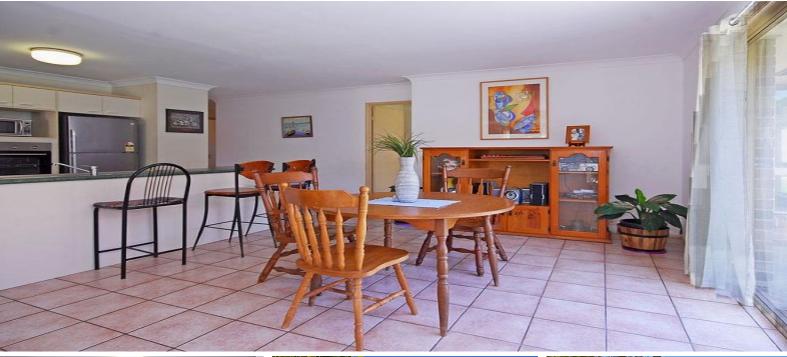

## Features:

- . Spacious layout with generous open plan living
- . Central kitchen with meals leading to outdoors
- . 417sqm parcel of low maintenance land with easy care gardens
- . Adjoining family kitchen with loads of bench space
- . 3 bedrooms, built-in wardrobes including master with en-suite
- . Child-friendly gardens with scope to add your own personal touch
- . Original bathroom complete with a bath tub and separate w/c
- . Internal access to the double garage with laundry facilities