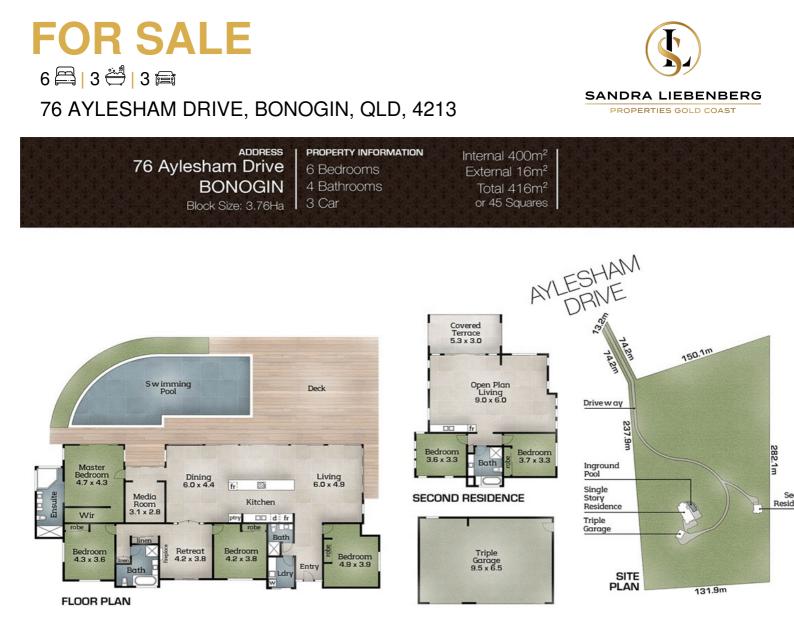

### FOR SALE 6 음 | 3 쓴 | 3 급 76 AYLESHAM DRIVE, BONOGIN, QLD, 4213

# TWO EXQUISITE DESIGNER HOMES ON 3.76HA WITH PANORAMIC VIEWS

6 BED, 3 BATH, 3 CAR, POOL, LAND 3.76Ha

Crafted to integrate harmoniously with its idyllic natural surrounds, this stunning Dual family acreage property with two separate architecturally designed dwellings on 3.76Ha boasts complete privacy with a design focus on year-round alfresco living with panoramic views to the gold coast skyline.

Sandra Liebenberg // 0437081639

sandra@slpropertiesgc.com.au // www.slpropertiesgc.com.au

PRICE: \$1,100,000

OPEN FOR INSPECTION: N/A

PURE DESIGN CONCEPTS Real Estate Marketing Floor Plans

REAL ESTATE FLOOR PLANS | AARON BURSTOW | 0432 542 273 | PURE DESIGN CONCEPTS