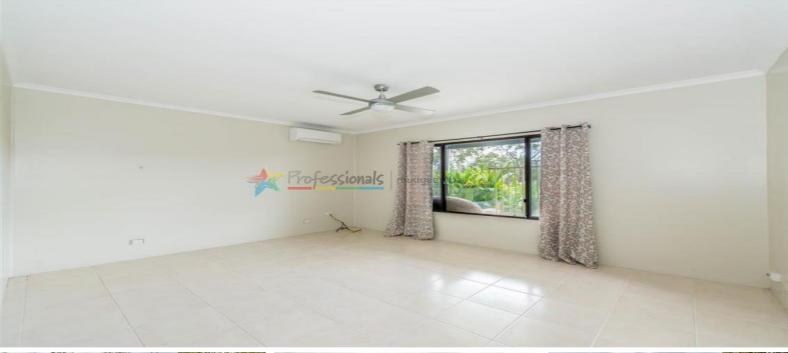

3 Bay color-bond SHED plus picturesque dam and flat grassed area, previously used for DRESSAGE ARENA and many more features complete this family home.

## Features:

- . Family residence with 3 living areas an abundance of natural light
- . Located at the end of a cul-de-sac
- . 3 BAY Shed and large flat fenced area
- . Property previously used for Horses with Dressage arena
- . Or a variety lifestyle pursuits (now being used for dog breeding)
- . Sunlight kitchen equipped with island bench top and Stainless Steele Appliances
- . Massive entertaining alfresco overlooking picturesque land
- . Open plan living leads to stunning inter-fusion of indoor and outdoor entertaining