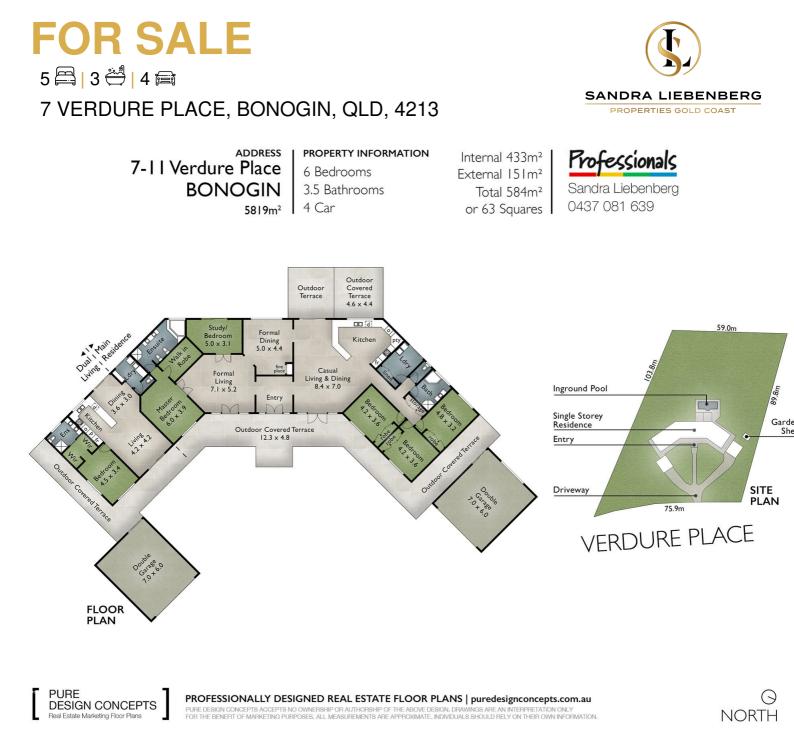

## FOR SALE 5 ☐ | 3 ─ | 4 届 7 VERDURE PLACE, BONOGIN, QLD, 4213

## **EXCEPTIONAL DUAL FAMILY LIVING IN A PRIME LOCALE**

5 BED, 3 BATH, 4 CAR, POOL LAND 5,819m2

Commanding attention on a tranquil, well maintained (approx) 5,819m2 this prestigious home designed to accommodate quality living is sure to impress with space and size in abundance within a tightly held cul-de-sac in a highly desired location of Bonogin.