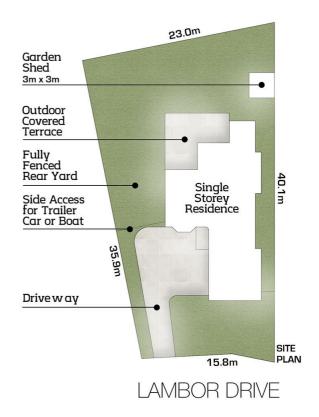

### **ENTERTAINER'S DELIGHT - LARGE BLOCK WITH SIDE ACCESS**

Located in the sought after area of Glenwood Park and with great street appeal, this well presented home offers spacious family living. Situated on a private 721m2 block. There's plenty of space to sit back and enjoy the breeze while the children play in the fully fenced and private yard, with side access for a caravan or additional vehicles.

### 93 Lambor Drive MUDGEERABA

Block Size: 721m<sup>2</sup>