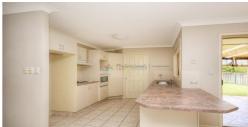

Featuring an inviting formal lounge with separate open plan living zone, incorporating family meals with well equipped kitchen, flowing onto Entertainers undercover alfresco area and private garden.

Plus to add to the benefits of this great location, it is within walking distance to local parks, walking tracks, day care and private schools.

#### Features:

Large 721m2 block with side access
3 Double size bedrooms, built-in cupboards
2 excellent bathrooms, main en-suite
Open plan chef's kitchen
Formal lounge with wooden floor and bay window
Open plan dining and living room
Laundry
Double automated garage with internal access