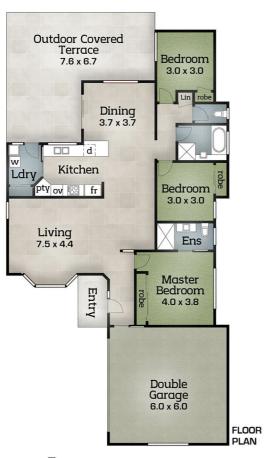

#### Features:

Large 721m2 block with side access
3 Double size bedrooms, built-in cupboards
2 excellent bathrooms, main en-suite
Open plan chef's kitchen
Formal lounge with wooden floor and bay window
Open plan dining and living room
Laundry
Double automated garage with internal access

### 93 Lambor Drive MUDGEERABA

Block Size: 721m<sup>2</sup>

#### PROPERTY INFORMATION

- 3 Bedrooms
- 2 Bathrooms
- 2 Car

Internal 159m<sup>2</sup>
External 43m<sup>2</sup>
Total 202m<sup>2</sup>
or 22 Squares

PURE DESIGN CONCEPTS Real Estate Marketing Floor Plans PROFESSIONALLY DESIGNED REAL ESTATE FLOOR PLANS | puredesignconcepts.com.au pure design concepts accepts no ownership or authorship of the above design. Drawings are an interpretation only for the benefit of marketing purposes. All measurements are approximate, individuals should rely on their own informations.