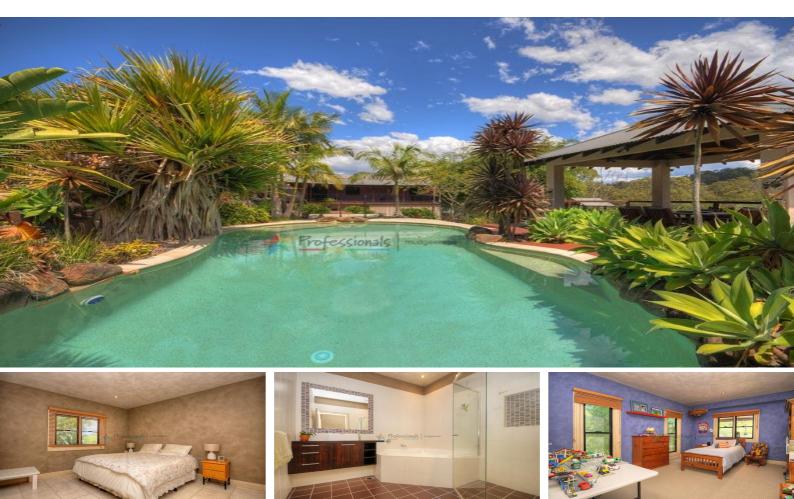

## 5BED, 3 BATH, 2 CAR, POOL, LAND 6,074m2

This architecturally designed resort inspired residence occupies a quiet cul-de-sac in the prestigious "Billabirra Estate" on 6,074m2 and showcases a streamlined design with grand proportions of contemporary inclusions and boasts fluid indoor/outdoor living spaces extending to a spacious covered entertainment terrace and in-ground pool.

An impressive backdrop of tranquility and the thoughtfully planned floor plan allows growing families to retain their privacy and personal space, with 3 bathrooms strategically located near all bedrooms. The over-sized master retreat and massive en-suite with full size dressing room will captivate you, whilst sweeping open plan kitchen and dining areas encourage family interaction. Home theatre, high ceilings plus office and private guest quarters add to the enviable lifestyle of exclusivity with this immaculate home plus a child friendly picturesque garden, is just perfect for children's adventures.

The superb property also boasts a massive shed with power and separate driveway, all within easy reach of local shops and public Schools

Features at a glance:

- . Private cul-de-sac on 6,074 of manicured gardens
- . Open plan living leads to outdoor entertaining
- . Massive in-ground salt water swimming pool with Bali Hut
- . Open plan living with central kitchen and huge walk in pantry