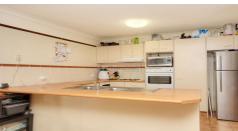

Features:-

3 Double size bedrooms, built-in robes 2 Modern bathrooms, main en-suite Open plan chef's kitchen Spacious open plan lounge and dining room Laundry Covered alfresco area for entertaining DLUG with internal access Ceiling fans, large windows and sliding doors