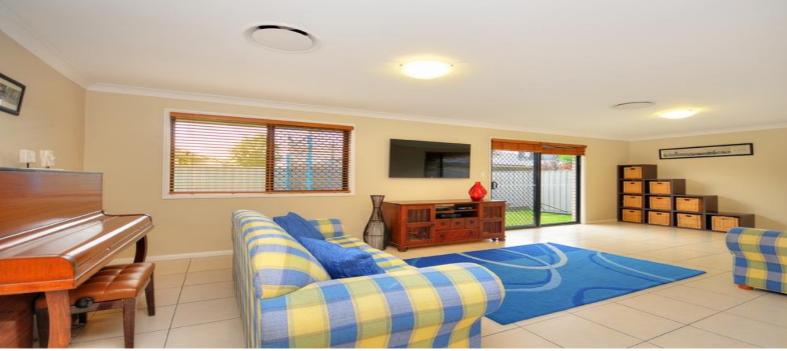

## Property Features:

- . 4 Bedrooms, master with WIR and en-suite
- . Designer 2 pak kitchen, Caesar stone benches, stainless appliances, dishwasher
- . Separate study
- . Ducted air-conditioning/heating
- . Two separate living areas
- . Double automatic garage
- . 2 Kw solar system (9 panels)
- . Huge custom made attic for storage