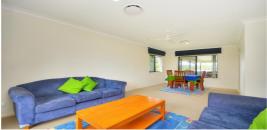

## Property Features:

- \* 4 bedrooms main with en-suite
- \* Central kitchen with stainless appliances and dishwasher
- \* Fully insulated
- \* Security screens throughout
- \* Two separate living areas
- \* Room for pool
- \* Automatic Double Garage
- \* Huge covered Alfresco area
- \* Land 602 m2