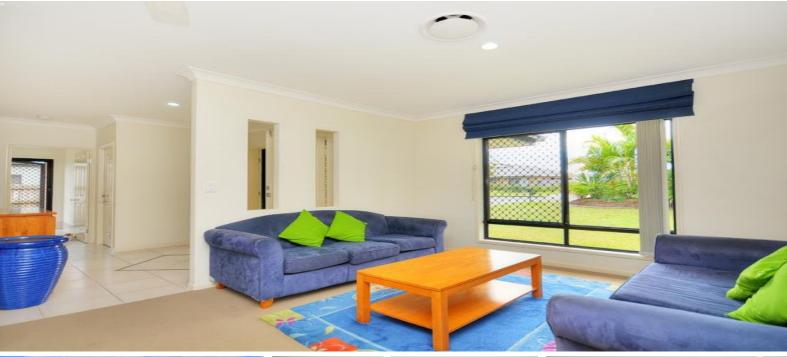

## Property Features:

- \* 4 bedrooms main with en-suite
- \* Central kitchen with stainless appliances and dishwasher
- \* Fully insulated
- \* Security screens throughout
- \* Two separate living areas
- \* Room for pool
- \* Automatic Double Garage
- \* Huge covered Alfresco area
- \* Land 602 m2