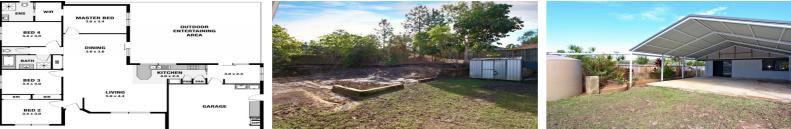

## 4 BED, 2 BATH, OFFICE NOOK DOUBLE LOCK UP

Set back from the road on a superb block of approx 1,179m2, is this ultimate purchase for the astute buyer that demands an excellent proposition for a single level 4 bedroom home presenting a blank canvas to create the ideal family home. Plus, a huge outdoor undercover entertaining area - The perfect space for any occasion.

Features include, 4 double bedrooms, office nook, modern kitchen with brand new oven, 2 bathrooms, living and separate dining plus a terraced tree lined back drop to a sunbathed rear garden waiting for that perfect landscaped design.

Double garage with internal access completes the picture and all within minutes to major amenities in a sought-after pocket of Mudgeeraba

Features at a glance:

- . 4 Spacious bedrooms, three with built-ins, master with walk-in robe
- . 2 bathrooms, including en-suite to master
- . Sleek contemporary style kitchen leads to office nook
- . Open plan living areas
- . Double lock-up garage with internal access
- . Rear undercover entertaining area