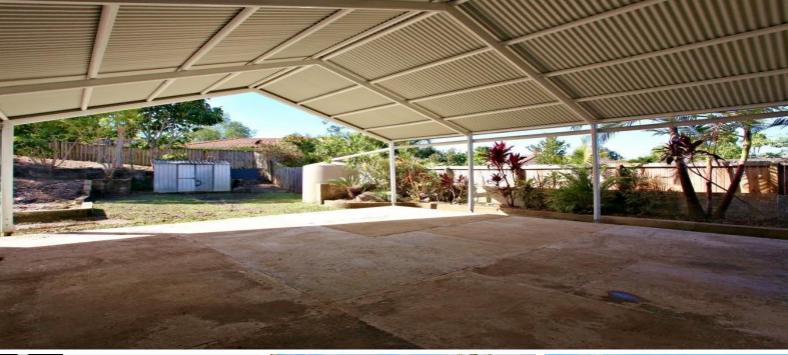

## 4 BED, 2 BATH, OFFICE NOOK DOUBLE LOCK UP

Set back from the road on a superb block of approx 1,179m2, is this ultimate purchase for the astute buyer that demands an excellent proposition for a single level 4 bedroom home presenting a blank canvas to create the ideal family home. Plus, a huge outdoor undercover entertaining area - The perfect space for any occasion.

Double garage with internal access completes the picture and all within minutes to major amenities in a sought-after pocket of Mudgeeraba

Features at a glance:

- . 4 Spacious bedrooms, three with built-ins, master with walk-in robe
- . 2 bathrooms, including en-suite to master
- . Sleek contemporary style kitchen leads to office nook
- . Open plan living areas
- . Double lock-up garage with internal access
- . Rear undercover entertaining area