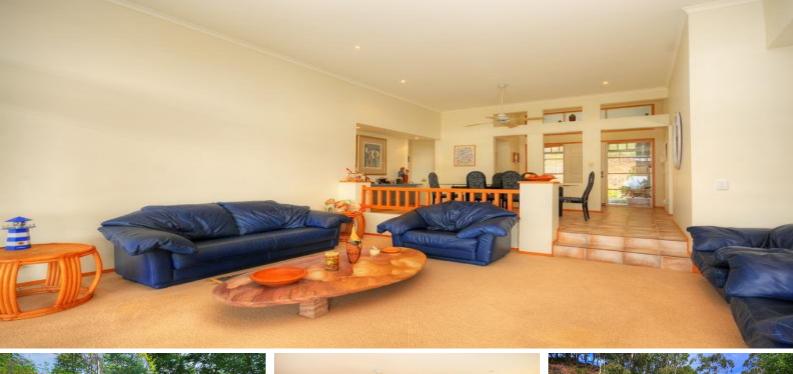

#### PANORAMIC GOLD COAST SKYLINE AND HINZE DAM VIEWS

4 BED, 3 BATH, STUDY, 2 LIVING, SEPARATE OFFICE/STUDIO, POOL

Spectacular sweeping vistas form an impressive backdrop to compliment this superb architectural designed home with sophisticated interiors of formal and casual living immersed in natural light and leading to a spacious pavilion, promising a perfect spot for entertaining against the spectacular and ever-changing backdrop of the Gold Coast skyline and Hinze Dam.

Occupying an elevated position and discretely tucked away at the end of a private gated driveway, this four bedrooms plus study, three bathroom family home is further enhanced by a completely separate extra large office/ studio or, recreation/entertainment room plus a private rear yard with sun drenched pool and 5m x 12 m shed with 3 phase power, a property that has it all.

Highlights:

- . Perfectly designed to take full advantage of the amazing views
- . Entertainers pavilion to capture wide views, perfect for alfresco living
- . Superbly proportioned interiors and light filled throughout
- . Flow between sophisticated formal and casual living
- . Open plan family living with fireplace, casual meals and gourmet kitchen
- . Four double bedrooms with built-in robes and ceiling fans
- . Huge master with terrace access, en-suite and spa
- . Study
- . 3 bathrooms