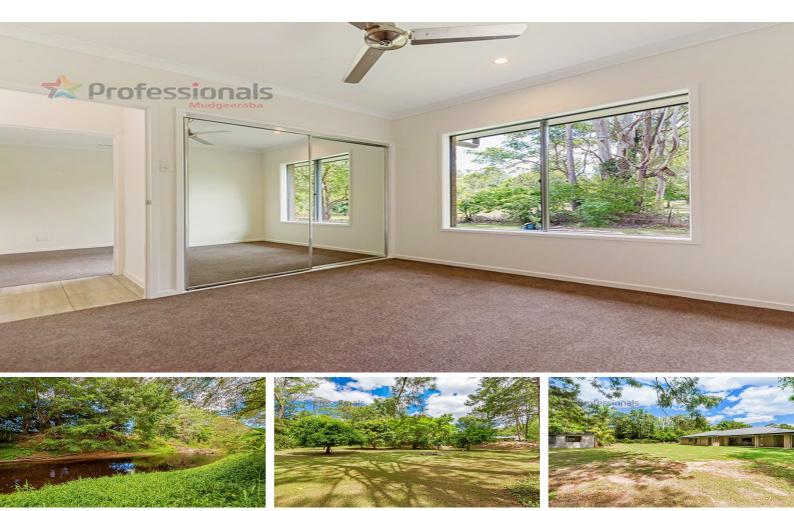

## **BRAND NEW HOME, CREEK FRONT ACREAGE!!!**

Built on a commanding 4320sqm block with north-easterly views, this brick and render finish brand new home spans over 31.6 squares in size.

A sense of style and space is immediately evident upon entry through the welcoming external porch, as the multiple living areas unfold & integrate seamlessly with the outdoor spaces. This spacious contemporary home is perfectly positioned in the sought-after suburb of Mudgeeraba in a quiet and peaceful creek front location.

Separate spacious bedrooms with built in cupboards and ceiling fans with the exceptional master suite stealing the show; a walk in robe, open plan en suite double vanity and generous shower all combine to offer a private retreat of immaculate design. Completing this spectacular residence is a dedicated study, children's activity zone, separate laundry and double lockup garage, surrounded by landscaped gardens, lush lawns and established trees.