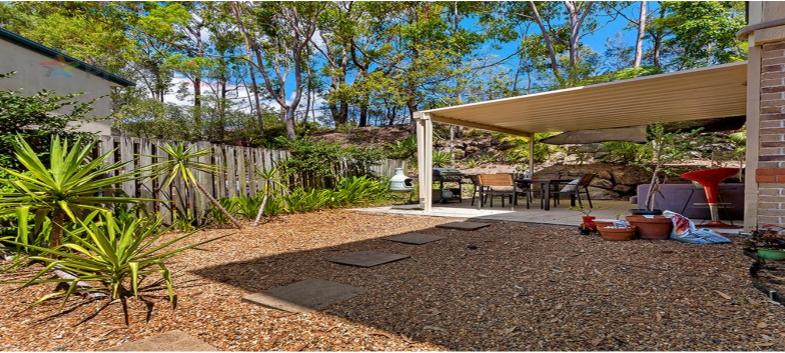

### Features:

Open plan living and dining area enjoys seamless outdoor flow Spacious and private outdoor entertaining area Three upper level bedrooms are fitted with built-in robes Master bedroom features a two way entry to main bathroom Well appointed bathroom includes bath and shower Single lock-up garage, Internal laundry with extra WC