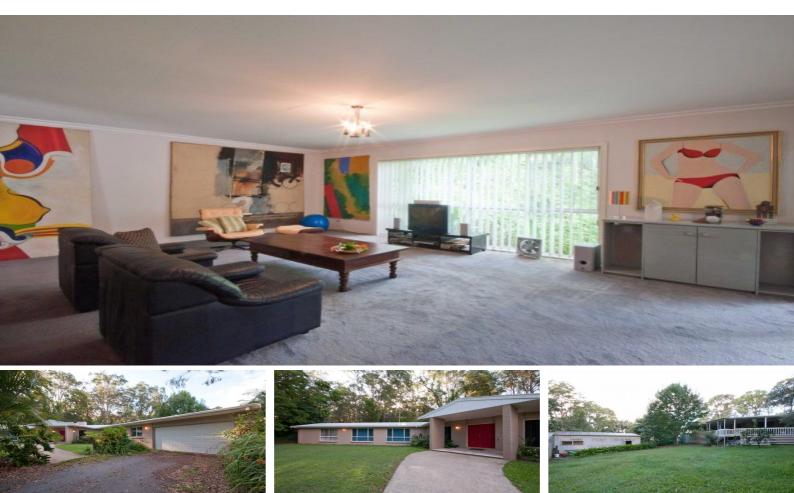

## LARGE ENTERTAINERS DECK LOOKING OVER LAND - PLUS 8 CAR SHED

Space for family or entertaining is endless!

This excellent designed family home set back from the road is in a premiere location offering privacy, and gracious formal and informal living and opens to a spectacular rear entertainers deck.

With the grand formal marble entry, natural light, cosy open fireplace and deluxe open plan kitchen makes way to an ultra-modern residence styled with a casual and earthy elegance conceived for larger or extended families and entertainers who want it all!

Features at a glance:

- . Grand marble tiled formal entry
- . Three spacious living areas plus very large entertainers' deck
- . Set on an exceptionally well proportioned 4058m2
- . With a choice of formal and informal entertaining areas
- . Formal lounge with open fire place
- . Formal dining
- . Deluxe kitchen with granite island bench