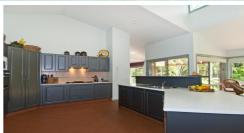

Offering spacious living areas with high ceilings throughout with a unique architectural design feel featuring walls of glass windows and sliding doors stretching across one side of the home which overlooks the private in-ground pool and entertainment areas!

PRICE: \$689,000

**OPEN FOR INSPECTION:** 

Priced to sell quickly This is a Must-See home..!!

- -Approximately 35 squares with high ceilings throughout
- -5 bedrooms, master with deluxe en-suite, spa bath & his/her walk-in robes
- -3 bathrooms (third bathroom has been partially finished)
- -Spacious open plan kitchen and family room
- -Modern central kitchen, with gas cook top, quality appliances
- -Separate spacious lounge room
- -Private outdoor entertainment area
- -Sparkling In-ground swimming pool
- -Circular driveway with a separate driveway to an enormous shed
- -Set back off the road positioned on 7284m2 of land