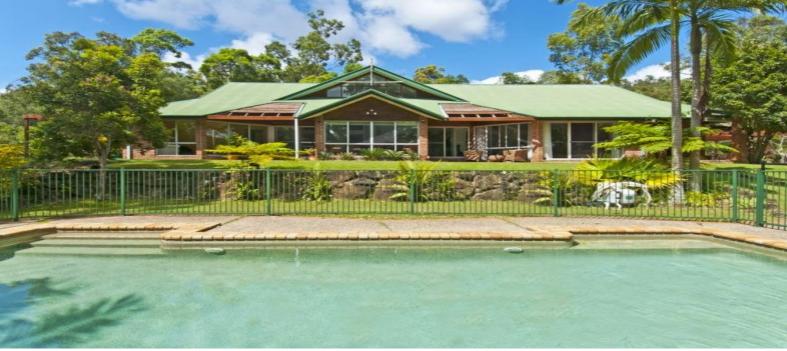

Offering spacious living areas with high ceilings throughout with a unique architectural design feel featuring walls of glass windows and sliding doors stretching across one side of the home which overlooks the private in-ground pool and entertainment areas!

PRICE: \$689,000

**OPEN FOR INSPECTION:** 

Priced to sell quickly This is a Must-See home..!!

- -Approximately 35 squares with high ceilings throughout
- -5 bedrooms, master with deluxe en-suite, spa bath & his/her walk-in robes
- -3 bathrooms (third bathroom has been partially finished)
- -Spacious open plan kitchen and family room
- -Modern central kitchen, with gas cook top, quality appliances
- -Separate spacious lounge room
- -Private outdoor entertainment area
- -Sparkling In-ground swimming pool
- -Circular driveway with a separate driveway to an enormous shed
- -Set back off the road positioned on 7284m2 of land