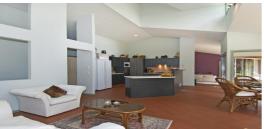

Offering spacious living areas with high ceilings throughout with a unique architectural design feel featuring walls of glass windows and sliding doors stretching across one side of the home which overlooks the private in-ground pool and entertainment areas!

PRICE: \$689,000

**OPEN FOR INSPECTION:** 

Priced to sell quickly This is a Must-See home..!!

- -Approximately 35 squares with high ceilings throughout
- -5 bedrooms, master with deluxe en-suite, spa bath & his/her walk-in robes
- -3 bathrooms (third bathroom has been partially finished)
- -Spacious open plan kitchen and family room
- -Modern central kitchen, with gas cook top, quality appliances
- -Separate spacious lounge room
- -Private outdoor entertainment area
- -Sparkling In-ground swimming pool
- -Circular driveway with a separate driveway to an enormous shed
- -Set back off the road positioned on 7284m2 of land