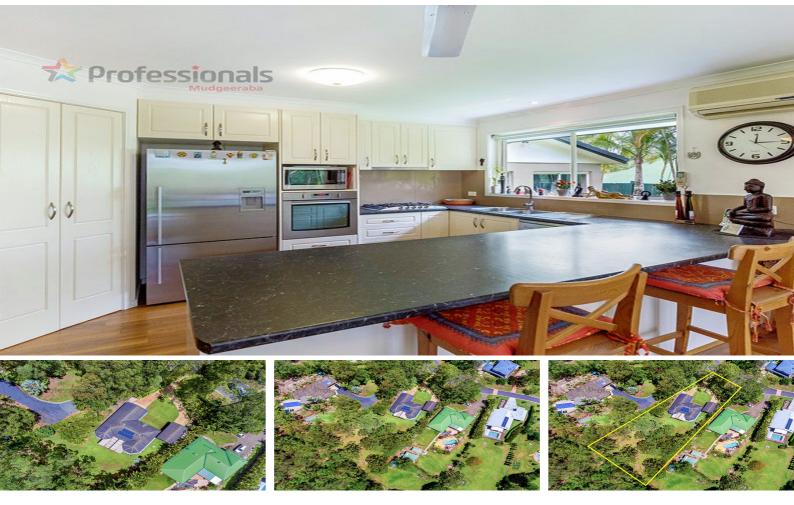

A light filled kitchen/dining sits at the heart of the home with ample cabinetry, work spaces and views over the lush grounds and spacious lounge with a slow combustion fireplace for those chilly winter nights, seamlessly flows out onto the outdoor entertaining space to an extensive covered veranda for all year entertaining.

4 bedrooms, including a master with en-suite plus study – gives every member in your family their own space and plenty of scope to truly make it your own.

Double garage with internal access and just when you thought you'd understood the entire floor plan, a single garage sits separate from the rest; in the form of extra parking but has so much potential for the granny flat or studio!