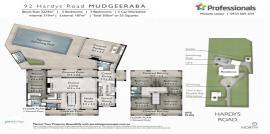

## **ENTERTAINER'S DREAM HOME**

With an impressive street presence, this distinctive two-story residence delivers loads of living space with a fresh, neutral aesthetic on a generous 3898sqm block.

At the heart of this home is a the relaxed living and dining zone with gas fireplace and chef's kitchen with sleek white cabinetry . From here you move effortlessly to the outdoor Entertainer's pavilion , with outdoor kitchen including 6 burner gas stove , the 12 metre majestic salt water pool is a natural entertainer for weekend parties and family get-togethers.

This fully usable landscaped property offers total privacy and is fully walled, the 12x6 metre shed will most certainly impress. There is a separate  $6 \times 5$  metre studio, work from home or a possible teenagers retreat.