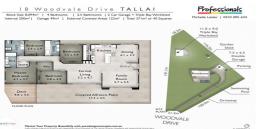

All 4 bedrooms are equally impressive: the king size master provides ample privacy and showcases an excellent sized en-suite with walk-in robe. The 3 exceptional queen sized bedrooms with built in robes have sliding door access to the outdoors.