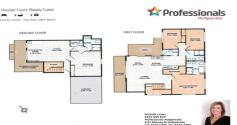

## **DUAL LIVING HOME WITH ENORMOUS SHED ON 2313SQM**

Spacious renovated home brimming with style and generous room proportions, an impressive 25m x 7m shed PLUS DUAL LIVING!!

The entrance leads upstairs into the main living zone filled with natural sunlight and the gourmet kitchen naturally opens to a relaxed casual dining/ open plan living area - perfect for entertaining. With 4 well separated spacious bedrooms and the pinnacle master complimented with gas fireplace, an amazing walk in robe and en-suite bathroom.

Downstairs you will find the perfect dual living retreat or private guest accommodation featuring a generous size bedroom with en suite bathroom, a massive living area, kitchen and separate laundry.

Perfectly positioned on a usable 2313sqm block of usable land, this lovely tranquil rural lifestyle is ready for your family to enjoy, call to inspect today!