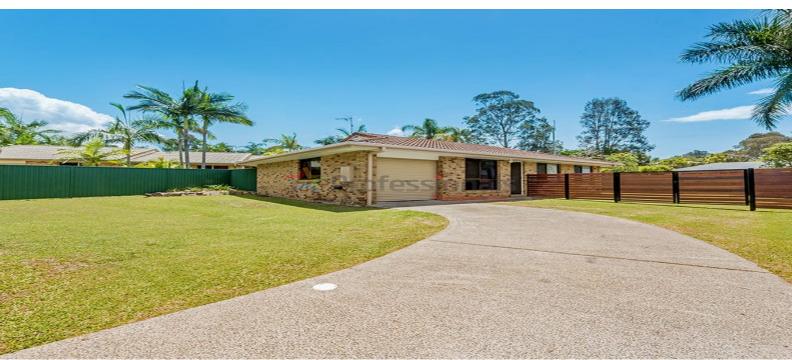

## **IMMACULATE FAMILY HOME ON A LARGE 680SQM BLOCK!**

Freshly painted and with new carpets throughout, this home is ready for new owners. With a light and airy feel throughout the open plan living area, flowing to the outside alfresco area, perfect for entertaining on a fully fenced 680sqm block with a mixture of paved and grassed area. Bring the family and pets to enjoy this summer.

Situated walking distance to schools and public transport, minutes away from local shopping centres. Within a 5 minute drive you can enjoy all that the Robina CBD has to offer, including world class entertainment, shopping and dining experiences, Robina Hospital, Skilled Park Stadium and Robina Train Station.

## Features:

- Large fully enclosed level lawn for children and pets to play safely
- Alfresco area for summer entertaining

Sandra Liebenberg // 0437081639

PRICE: \$400,000

OPEN FOR INSPECTION:

N/A