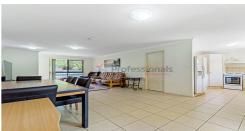

## **IMMACULATE FAMILY HOME ON A LARGE 680SQM BLOCK!**

Freshly painted and with new carpets throughout, this home is ready for new owners. With a light and airy feel throughout the open plan living area, flowing to the outside alfresco area, perfect for entertaining on a fully fenced 680sqm block with a mixture of paved and grassed area. Bring the family and pets to enjoy this summer.

Enjoy air-conditioned open plan living through the spacious dining & living area. The kitchen overlooks the dining area through to the garden with ample storage space.

All 3 bedrooms are newly carpeted with built in robes. There is a modern bathroom with shower, bath & separate toilet.