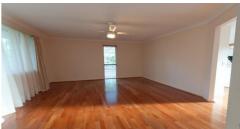

Stunning polished floorboards and timber louver shutters greet you as you enter the lounge and central to the living area is a spacious family kitchen diner with ample storage and built in laundry opening out to a south facing raised entertainers deck and north facing paved patio area, ideal for socializing with family and friends.

## FEATURES AT A GLANCE:

- -Open plan living with polished floorboards
- -Three bedrooms/two bathrooms upstairs with built in robes
- -Family kitchen diner with access to SIDE DECK

Sandra Liebenberg // 0437081639