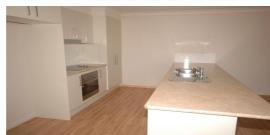

PRICE: \$495,000

- \* Separate lounge/media room
- \* Main bedroom has a ceiling fan, walk through robe & ensuite
- \* 2 bathrooms
- \* Galley style kitchen with 2 Pac finish & stainless steel appliance
- \* Combined dining & family room with polished timber T&G flooring
- \* Remote control double lock up garage with internal access
- \* Undercover deck overlooking nature reserve
- \* 705m2 block with plenty of room for future pool