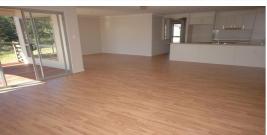

PRICE: \$495,000

- \* Separate lounge/media room
- \* Main bedroom has a ceiling fan, walk through robe & ensuite
- \* 2 bathrooms
- \* Galley style kitchen with 2 Pac finish & stainless steel appliance
- \* Combined dining & family room with polished timber T&G flooring
- \* Remote control double lock up garage with internal access
- \* Undercover deck overlooking nature reserve
- \* 705m2 block with plenty of room for future pool