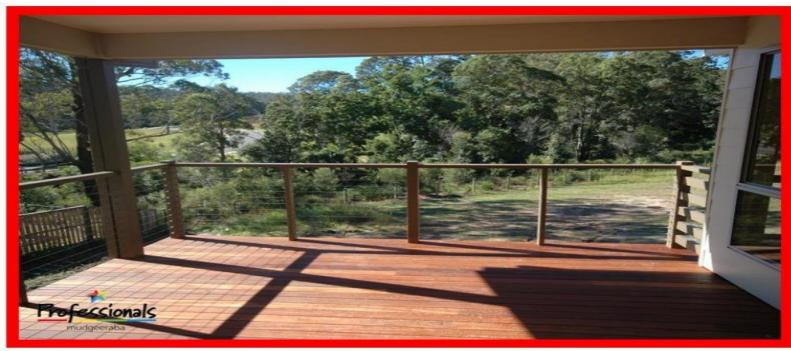

PRICE: \$495,000

- \* Separate lounge/media room
- \* Main bedroom has a ceiling fan, walk through robe & ensuite
- \* 2 bathrooms
- \* Galley style kitchen with 2 Pac finish & stainless steel appliance
- \* Combined dining & family room with polished timber T&G flooring
- \* Remote control double lock up garage with internal access
- \* Undercover deck overlooking nature reserve
- \* 705m2 block with plenty of room for future pool