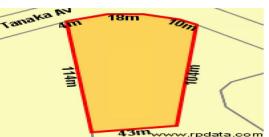

## ATTENTION! FIRST HOME BUYERS - TOTAL HOUSE / LAND PACKAGE

6319 SQUARE METERS OF BEAUTIFUL ACREAGE

But, wait there's more...LAND & 4 BEDROOM HOUSE PACKAGE FOR UNDER \$500,000!

PRICE: \$315,000

This glorious gently sloping, above the road, ready to be built on, 6319 square meters acreage block is available for sale and only 10 minutes to all amenities. Located on a quiet cul-de-sac surrounded by quality homes being built in the area, Bonogin Woods Residential Estate is designed for an exclusive lifestyle that offers something for everyone, raising children, or just living a tranquil and private way of life.