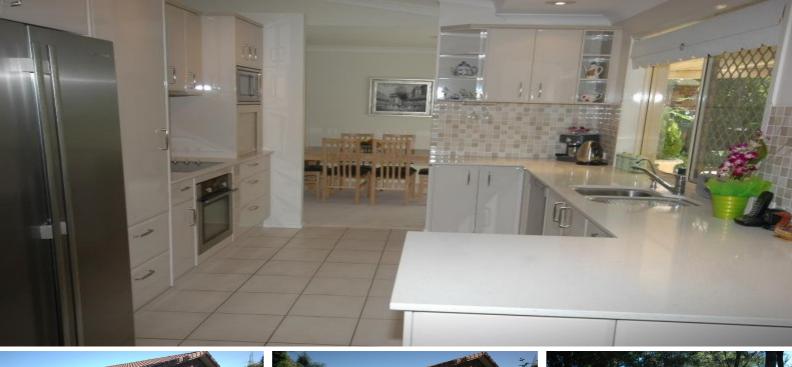

## **INSTANTLY APPEALING - WITH CHARACTER**

Absolutely Nothing To Do!

Just move in and enjoy the easy care lifestyle this immaculate residence has to offer. This well presented home has recently under-gone a professional make over. Inside and out, this immaculate home with quality fixtures and fittings installed, (e.g. blinds, carpets, ceramic toilets and lighting) and newly designed kitchen welcomes a warm relaxed result with a natural flow of space.

Features at a glance:

- . 3 bedrooms, Main is airconditioned with ensuite and walk in robe.
- . Separate air-conditioned lounge with high apex ceilings.
- . Separate dining or study.
- . Spacious 2 pac kitchen with Ceasar Stone bench tops and Blanco
- Stainless Steel appliances.
- . Tiled family/meals area that leads out to the undercover patio area.
- . Manicured gardens for your relaxation.
- . Remote control double lock up garage.
- . Fully fenced 508m2 block of land.
- . Side access for your boat or caravan.
- . Walk to the local shops, tavern and public transport.