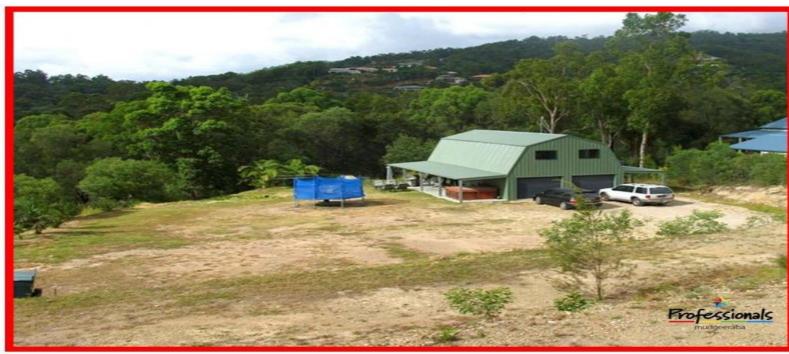

## 'OWNERS MOVE ON' - AN AMERICAN STYLE BARN

Urgent sale is required for this unique 6001m2 site with steel framed American barn ideal to reside in whilst building your dream home. Alternatively providing the perfect work shed space or for storage. A family of seven happily reside here at the moment.

## Additional features provide for:

- \* 200 square metres on 2 levels
- \* Tiled flooring though out Lower living space Carpet Up stairs
- \* Laundry and bathroom
- \* Kitchen with gas cooker and dishwasher
- \* A full 33000L Rain Water Tank
- \* 3 phase power
- \* Enviro cycle System
- \* Building pad cut