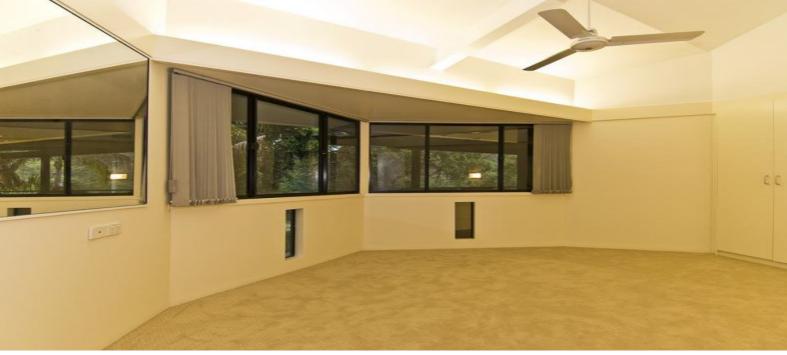

> **OPEN FOR INSPECTION:** N/A

PRICE:

\$900,000

In the great room, sunlight floods the free flowing floor plan through multi-paned windows providing breathtaking garden vistas in every direction complementing both function and form which creates a home that is as practical and livable as it is beautiful.

## Features at a glance:

- \* Almost 60 squares of spectacular architectural wonder
- \* Fully refurbished to contemporary finish inside and out
- \* 4 large bedrooms, 2 bathrooms
- \* Garden vistas from every room
- \* Spacious rumpus/media/office or possible 5th bedroom
- \* Gourmet entertainer's kitchen with modern appliances
- \* Open plan living with high ceilings throughout
- Stunning timber floors, lead light windows
- \* Ducted reverse cycle air-conditioning