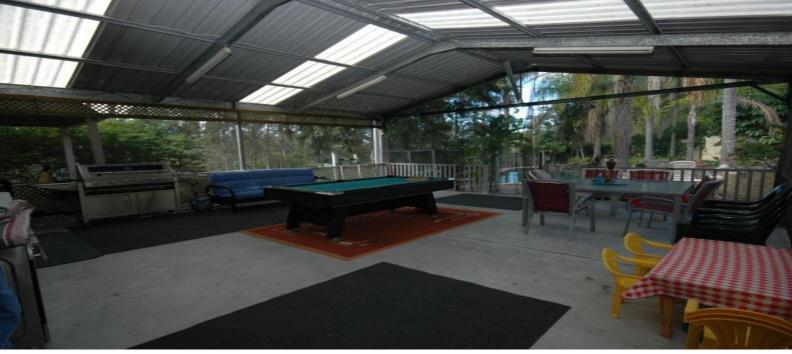

Combined lounge and dining with a galley style kitchen all overlook an enormous outdoor covered entertaining area and in-ground pool with beach entrance and bubble jets.

There are 3 bedrooms all with built-ins and high ceilings plus a large home office or study with a separate entry and also next to it the perfect space for an arts or craft room.