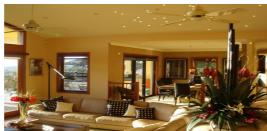

For day or night entertaining your home offers fabulous indoor and outdoor areas all looking out toward the Gold Coast and Hinterland valley.

Also features one of the best bar rooms you will see for friends and family to relax and enjoy.

Indoor features include Meile Dishwashes x 2- Double Meile wall ovens-Open Fire place.

Also has an oversized double garage big enough for 3 vehicles.

Only a short drive to Mudgeeraba/Robina shops this home is loaded with special features, all quality, one of a kind and one you should see. Call now for an appointment