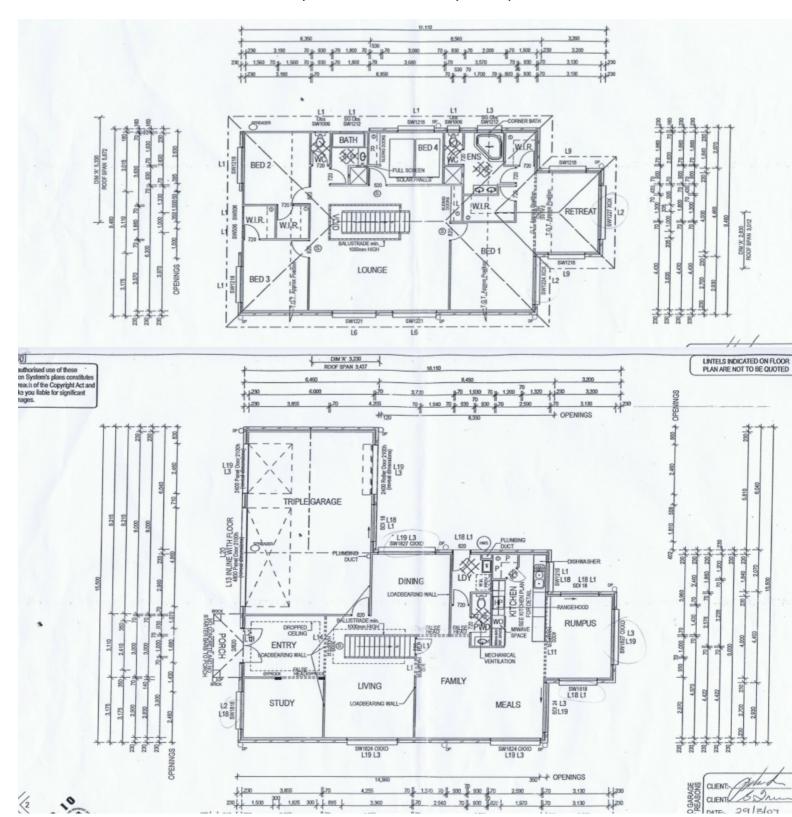

PRICE: \$900

N/A

OPEN FOR INSPECTION:

Features of the property include...

- -4 Bedrooms, master with ensuite and walk-in robes
- -2 Bathrooms plus powder room-Large study
- -3 Family living areas
- -Air conditioning for all round comfort
- -Large galley kitchen adjacent to family room-Casual / Formal living area-Casual/Formal dining-Additional Casual Living upstairs
- -Triple garage with tandem garage access to rear garden-Garden shed
- Sorry, no pets