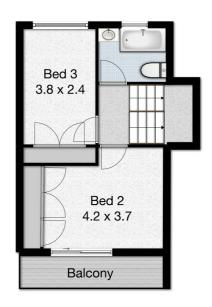

Dont miss this one!! as this spacious townhouse features 3 large bedrooms with master creatively designed from its separation on the top level for space and privacy, whilst the second level boasts two spacious bedrooms with built in robes,(one with private balcony enjoying the coastal breezes and morning sun plus main bathroom with bath

#### Features: -

- . Open plan tiled living/dining with flow through access to front patio.
- . Spacious kitchen offering ample cupboards and bench space with dishwasher
- . 3 great sized bedrooms, 2 with built-ins, master with walk through robe and en-suite
- . 2nd bedroom with private balcony
- . Internal laundry + 3rd guest toilet
- . Single lock up garage with internal access
- . Pool to complex

## Villa 11, 8-12 Sherwood Close, Mudgeeraba

Garage 1 car | Bedroom 3 | Bathrooms 2 | Living Total Approximate Floor Area 142m<sup>2</sup>

Middle Level

**Upper Level** 

Whilst every attempt has been made to ensure the accuracy of the floor plan. Measurements of doors, windows rooms and any other items are approximate and no responsibility is taken for any error, omission or misstatement. This plan is for illustrative purposes only and should be used as such by any prospective purchaser.