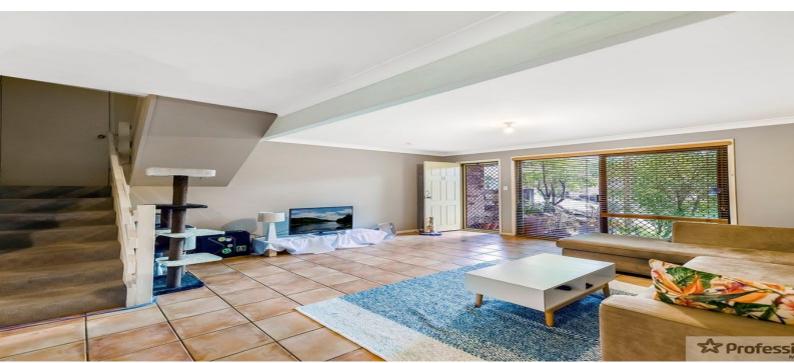

A well equipped modern kitchen which adjoins the spacious open plan lounge and dining has the potential through glass sliding doors to create your own private patio for entertaining and single car garage with internal access, offers an outstanding opportunity!

#### Features: -

- . Open plan tiled living/dining with flow through access to front patio.
- . Spacious kitchen offering ample cupboards and bench space with dishwasher
- . 3 great sized bedrooms, 2 with built-ins, master with walk through robe and en-suite
- . 2nd bedroom with private balcony
- . Internal laundry + 3rd guest toilet
- . Single lock up garage with internal access
- . Pool to complex