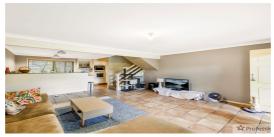

A well equipped modern kitchen which adjoins the spacious open plan lounge and dining has the potential through glass sliding doors to create your own private patio for entertaining and single car garage with internal access, offers an outstanding opportunity!

#### Features: -

- . Open plan tiled living/dining with flow through access to front patio.
- . Spacious kitchen offering ample cupboards and bench space with dishwasher
- . 3 great sized bedrooms, 2 with built-ins, master with walk through robe and en-suite
- . 2nd bedroom with private balcony
- . Internal laundry + 3rd guest toilet
- . Single lock up garage with internal access
- . Pool to complex