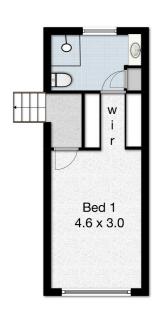

Dont miss this one!! as this spacious townhouse features 3 large bedrooms with master creatively designed from its separation on the top level for space and privacy, whilst the second level boasts two spacious bedrooms with built in robes,(one with private balcony enjoying the coastal breezes and morning sun plus main bathroom with bath

#### Features: -

- . Open plan tiled living/dining with flow through access to front patio.
- . Spacious kitchen offering ample cupboards and bench space with dishwasher
- . 3 great sized bedrooms, 2 with built-ins, master with walk through robe and en-suite
- . 2nd bedroom with private balcony
- . Internal laundry + 3rd guest toilet
- . Single lock up garage with internal access
- . Pool to complex

## Villa 11, 8-12 Sherwood Close, Mudgeeraba

Garage 1 car | Bedroom 3 | Bathrooms 2 | Living Total Approximate Floor Area 142m<sup>2</sup>

Middle Level

**Upper Level** 

Whilst every attempt has been made to ensure the accuracy of the floor plan. Measurements of doors, windows rooms and any other items are approximate and no responsibility is taken for any error, omission or misstatement. This plan is for illustrative purposes only and should be used as such by any prospective purchaser.