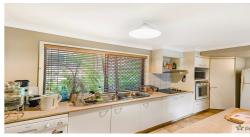

A well equipped modern kitchen which adjoins the spacious open plan lounge and dining has the potential through glass sliding doors to create your own private patio for entertaining and single car garage with internal access, offers an outstanding opportunity!

#### Features: -

- . Open plan tiled living/dining with flow through access to front patio.
- . Spacious kitchen offering ample cupboards and bench space with dishwasher
- . 3 great sized bedrooms, 2 with built-ins, master with walk through robe and en-suite
- . 2nd bedroom with private balcony
- . Internal laundry + 3rd guest toilet
- . Single lock up garage with internal access
- . Pool to complex