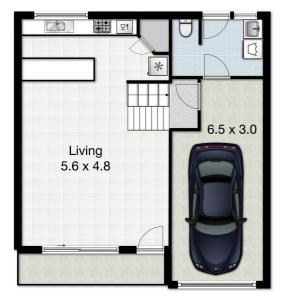

A well equipped modern kitchen which adjoins the spacious open plan lounge and dining has the potential through glass sliding doors to create your own private patio for entertaining and single car garage with internal access, offers an outstanding opportunity!

#### Features: -

- . Open plan tiled living/dining with flow through access to front patio.
- . Spacious kitchen offering ample cupboards and bench space with dishwasher
- . 3 great sized bedrooms, 2 with built-ins, master with walk through robe and en-suite
- . 2nd bedroom with private balcony
- . Internal laundry + 3rd guest toilet
- . Single lock up garage with internal access
- . Pool to complex

## Villa 11, 8-12 Sherwood Close, Mudgeeraba

Garage 1 car | Bedroom 3 | Bathrooms 2 | Living Total Approximate Floor Area 142m<sup>2</sup>

Middle Level

**Upper Level** 

Whilst every attempt has been made to ensure the accuracy of the floor plan. Measurements of doors, windows rooms and any other items are approximate and no responsibility is taken for any error, omission or misstatement. This plan is for illustrative purposes only and should be used as such by any prospective purchaser.