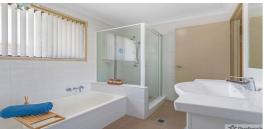

## Property Features:

- \*2 good sized bedrooms both with built in robes and ceiling fans
- \*Main room has air-conditioning and direct access to the bathroom.
- \*2-way bathroom including bathtub
- \*Separate toilet
- \*Modern floorboards throughout the whole property
- \*Air-conditioning in spacious lounge room and ceiling fan
- \*Kitchen with stainless steel appliances
- \*Single lock up garage with internal access and direct access to the exterior of the property
- \*Garden shed
- \*Huge entertaining area with LED lighting and beautiful landscaping features
- \*Colourbond fencing for maximum privacy