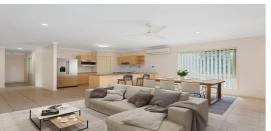

PRICE: \$700

OPEN FOR INSPECTION:

N/A

- \* 4 Good size Bedrooms all with built ins & ceiling fans;
- \* Master Bedroom with Walk in Robe and Ensuite;
- \* Large Open Plan Lounge/Dining with air conditioning;
- \* Separate formal lounge;
- \* Kitchen with Stainless steel appliances & Dishwasher;
- \* Modern family bathroom and separate laundry;
- \* Covered Outside Patio area leading onto low maintenance fully fenced garden with complete privacy;
- \* Double Lock up Garage and side access;
- \* Located in a Family friendly estate with acres of parkland, walking tracks and children's recreation areas.