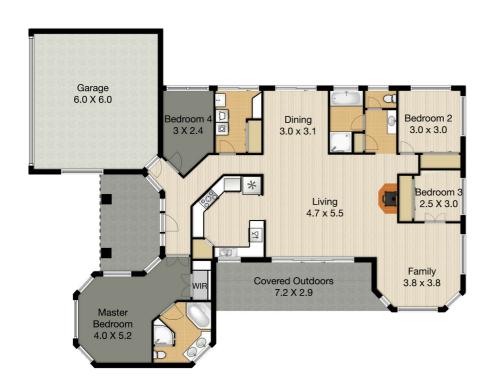

### 89 Sunray Drive, Bonogin

Land 5327m<sup>2</sup> | Garage 2 cars | Bedroom 4 | Bathrooms 2 | Living 2 Total approximate Floor Area 236m<sup>2</sup>

Whilst every attempt has been made to ensure the accuracy of the floor plan. Measurements of doors, windows rooms and any other items are approximate and no responsibility is taken for any error, omission or misstatement. This plan is for illustrative purposes only and should be used as such by any prospective purchaser.