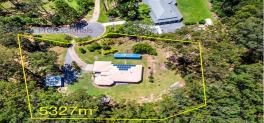

### FAMILY ACREAGE IN PRIME LOCATION OF BONOGIN

\*PLEASE NOTE OUR AGENCY DOES NOT USE 1FORM PLEASE APPLY USING THE 2APPLY LINK SENT WHEN YOU REGISTER YOUR DETAILS\*

Located in a beautiful quiet cul-de-sac of Bonogin sits this gorgeous family acreage property on a fabulous 5,327Sq2 of usable land. Overlooking the tranquil Tallebudgera Valley this fabulous property offers an amazing opportunity to those looking for an acreage lifestyle in such a sought after location.

### 89 Sunray Drive, Bonogin

Land 5327m<sup>2</sup> | Garage 2 cars | Bedroom 4 | Bathrooms 2 | Living 2 Total approximate Floor Area 236m<sup>2</sup>

Whilst every attempt has been made to ensure the accuracy of the floor plan. Measurements of doors, windows rooms and any other items are approximate and no responsibility is taken for any error, omission or misstatement. This plan is for illustrative purposes only and should be used as such by any prospective purchaser.