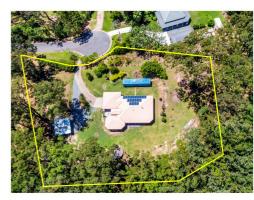

### FAMILY ACREAGE IN PRIME LOCATION OF BONOGIN

\*PLEASE NOTE OUR AGENCY DOES NOT USE 1FORM PLEASE APPLY USING THE 2APPLY LINK SENT WHEN YOU REGISTER YOUR DETAILS\*

Located in a beautiful quiet cul-de-sac of Bonogin sits this gorgeous family acreage property on a fabulous 5,327Sq2 of usable land. Overlooking the tranquil Tallebudgera Valley this fabulous property offers an amazing opportunity to those looking for an acreage lifestyle in such a sought after location.

With the convenience of the School bus collection at the bottom of the street, you'll have full advantage of not only the many brilliant schools both public & private, but also you're a short drive to Growca, the fabulous vibe of Mudgeeraba Village Coffee Shops / Restaurants and Robina Town Centre, Train Station & many other amenities all within a short 15-Min drive.

This fabulous property is an absolute MUST SEE & with acreage properties in such high demand this won't last long.