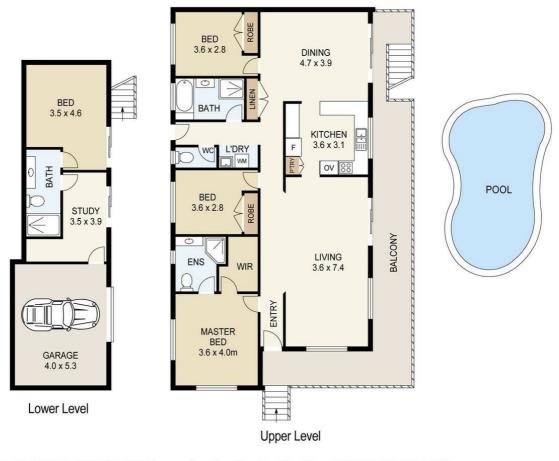

OPEN FOR INSPECTION: N/A

This very unique home represents incredible value & boasts the following features:

- \* Spacious family home with dual-living potential.
- \* 3 x generous double bedrooms & 2 x bathrooms (upstairs). Potential self-contained granny-flat with 1 x double bedroom, study & bathroom (downstairs).
- \* Master Bedroom with ensuite & walk-in-wardrobe.
- \* 3 x bathrooms in total. 2 x upstairs & 1 x downstairs.
- \* 2 x Separate & spacious living areas.
- \* Gourmet Kitchen. Well-equipped with "Smeg" electric s/s wall Oven, electric cooktops & range, dishwasher, tiled splashback, loads of storage & bench space with breakfast bar.
- \* Large "Resort-style" In-ground Swimming Pool. Private and featuring well-established lush tropical surrounds. Automatic salt-water chlorinator.
- \* Covered wrap-around timber verandah. Well-positioned, overlooking the swimming pool & boasting endless panoramic views out to the Pacific Ocean to the East and the Gold Coast hinterland to the North/West. Elevated with cool coastal breezes. Ideal for entertaining large numbers of quests

## **FOR LEASE**

4 🕮 | 3 📛 | 3 📾

124 UNIVERSAL STREET, OXENFORD

n 1m 2m 3m 4m 5m SCALE UNIT IS IN METRES

All measurements are approximate and for illustration purposes only. It should not be considered 100% accurate. Interested parties should rely on their own enquiries.