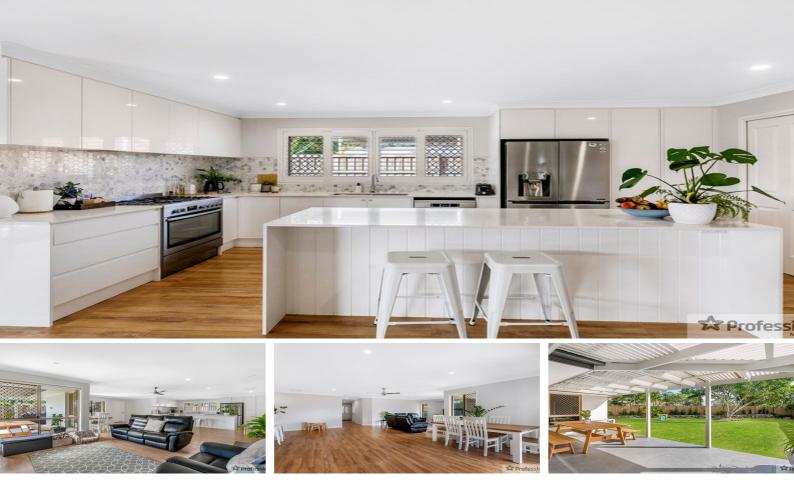

## **RENOVATED FAMILY HOME IN THE HEART OF MUDGEERABA!**

\*PLEASE NOTE OUR AGENCY DOES NOT USE 1FORM PLEASE APPLY USING THE 2APPLY LINK SENT WHEN YOU REGISTER YOUR DETAILS\*

Desirably positioned in one of Mudgeeraba's most popular residential streets just moments to village shops, restaurants, schools, sporting fields, parklands and public transport is this as new 4 Bedroom family home. Immaculate, spacious and waiting for you, this property has it all...

- \* 4 Good size Bedrooms all with built ins & ceiling fans;
- \* Additional Study
- \* Master Bedroom with air conditioning, Walk in Robe and Ensuite;
- \* Large Open Plan Lounge/Dining with air conditioning;
- \* Stunning kitchen with Stainless steel appliances & stone bench tops perfectly positioned in the heart of the home;
- \* Modern family bathroom and huge laundry;
- \* Covered Outside Patio area leading onto the HUGE low maintenance fully fenced garden with complete privacy;
- \* Double carport
- \* Located in a Family friendly estate with parkland and children's recreation areas.