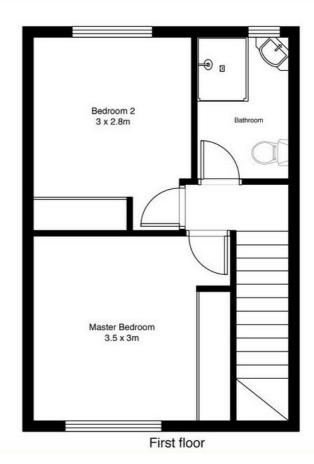

#### Featuring:

- Spacious open plan Lounge/Dining area;
- Modern kitchen with ample storage;
- 2 Large Bedrooms with built ins;
- Neat & Tidy main Bathroom;
- separate laundry and downstairs toilet;
- Single carport with additional parking space.