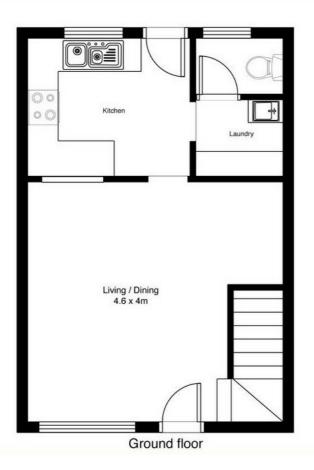

#### Featuring:

- Spacious open plan Lounge/Dining area;
- Modern kitchen with ample storage;
- 2 Large Bedrooms with built ins;
- Neat & Tidy main Bathroom;
- separate laundry and downstairs toilet;
- Single carport with additional parking space.