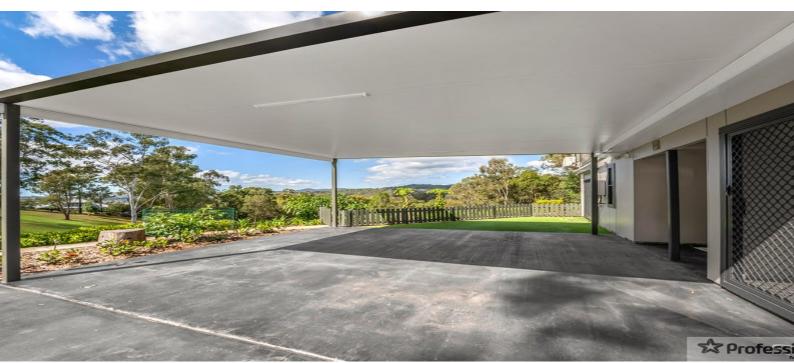

## Featuring:

- -2 Spacious bedroom both with built in wardrobes and ceiling fans;
- -Spacious Light filled open plan Kitchen, Lounge & Dining with stacker doors which open onto external patio;
- -Full size Kitchen with stainless steel appliances and dishwasher;
- -Large combined main bathroom/laundry
- -Double carport for tenants
- -Astro turf and low maintenance garden area
- -Water & Gas included in tenancy