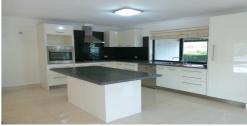

Featuring:

- \* 3 Spacious Bedrooms all with built ins
- \* Master Bedroom with Walk in Robe & Ensuite
- \* Modern Kitchen with Stainless steel appliances and Dishwasher,
- \* Large Open Plan Kitchen/Lounge/Dining with ceiling fans
- \* Spacious covered Outside entertainers deck leading onto the low maintenance fully fenced
- garden with side access;
- \* Heated swimming pool
- \* Double Lock up Garage and additional off road parking;