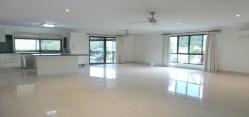

Featuring:

- \* 3 Spacious Bedrooms all with built ins
- \* Master Bedroom with Walk in Robe & Ensuite
- \* Modern Kitchen with Stainless steel appliances and Dishwasher,
- \* Large Open Plan Kitchen/Lounge/Dining with ceiling fans
- \* Spacious covered Outside entertainers deck leading onto the low maintenance fully fenced
- garden with side access;
- \* Heated swimming pool
- \* Double Lock up Garage and additional off road parking;