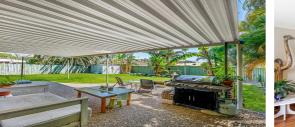

Features:

- \* Lounge/dining room with timber floor
- \* Modern kitchen with stainless steel appliances
- \* All three bedrooms have built-in robes
- \* Two bathrooms (one renovated)
- \* Large rumpus/family room opening out onto a huge undercover patio area
- \* Enclosed rear yard
- \* Ceiling Fans
- \* Security Screens
- \* Single lock up garage + Driveway space
- \* Additional off-street parking and 2 x car spaces to the left front side of the property
- \* Tool shed
- \* Pet considered on application