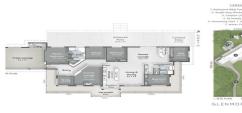

Careful planning has gone into positioning the 52 square home and pool to allow for easy access to the corner block from both street frontages. The view south into the Bonogin Valley is serenely magnetizing. Beautifully maintained with soft new carpet to bedrooms and lounge areas, freshly painted throughout, extensive slate areas throughout the home and verandah, this home has been created where a family can live, work and play with space as a premium.

Attractive features of the large home include:

- \* sunken formal lounge featuring a wood fireplace with in-built electric fan
- \* formal dining area opposite the lounge
- \* open plan meal, family and billiard area
- \* well laid out kitchen with an extra long breakfast bar.
- \* king Master bedroom with spa in ensuite and a walk-in robe,
- \* three other double bedrooms each with a built-in wardrobe
- \* main bathroom has bath and separate shower
- large study with outlook to the right of the entry
- \* three car garage with auto doors