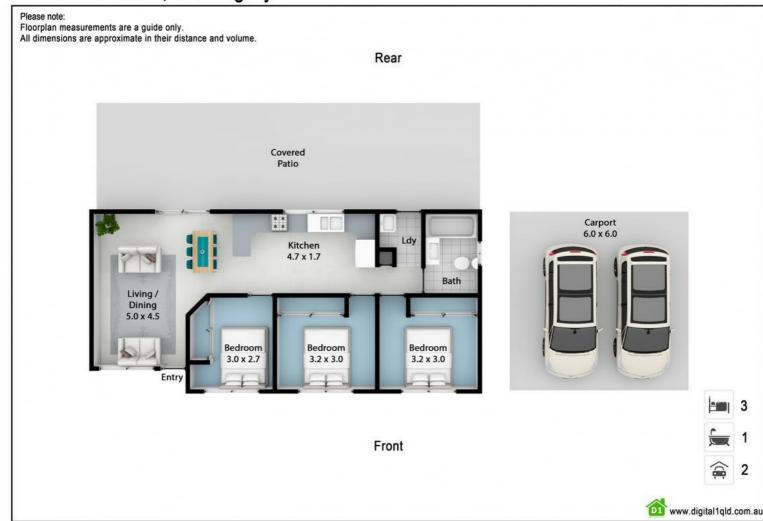

#### See features below:

- \* 750m2 Block
- \* Open plan lounge, dining with airconditioning;
- \* Renovated kitchen with dishwasher and serving window
- \* Outside undercover entertaining
- \* 3 bedrooms with built in robes
- \* Renovated family bathroom
- \* Fenced low maintenance yard with complete privacy
- \* Double carport with room for trailer or boat
- \* Garden shed
- \* Security screens
- \* Separate laundry