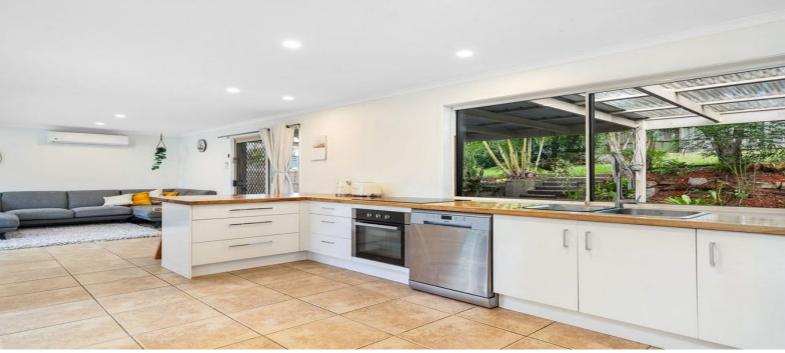

#### See features below:

- \* 750m2 Block
- \* Open plan lounge, dining with airconditioning;
- \* Renovated kitchen with dishwasher and serving window
- \* Outside undercover entertaining
- \* 3 bedrooms with built in robes
- \* Renovated family bathroom
- \* Fenced low maintenance yard with complete privacy
- \* Double carport with room for trailer or boat
- \* Garden shed
- \* Security screens
- \* Separate laundry