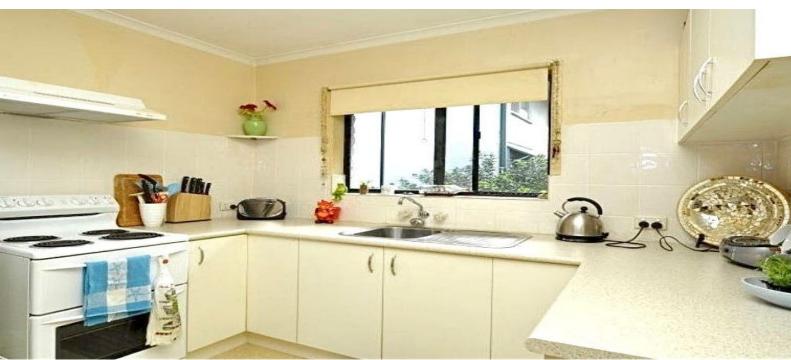

Some Features Include:

- \*Two good sized bedrooms with built in robes
- \*Carpeted bedrooms
- \*Modern kitchen with ample storage
- \*Upright Cooker
- \*Open plan living area
- \*Air-Conditioning
- \*Balcony & Front courtyard
- \*Small complex of 8 units
- \*Shared coin-operated laundry in complex
- \*Sorry, no pets