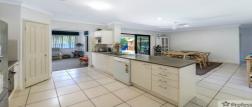

- \* 4 Good size Bedrooms all with built ins & ceiling fans;
- \* Master Bedroom with Walk in Robe and Ensuite;
- \* Large Open Plan Lounge/Dining with air conditioning;
- \* Kitchen with Stainless steel appliances, stone bench tops & Dishwasher;
- \* Modern family bathroom and separate laundry;
- \* Covered Outside Patio area leading onto the low maintenance fully fenced garden with
- complete privacy;
- \* Ducted Air conditioning and ceiling fans
- \* Double Lock up Garage;