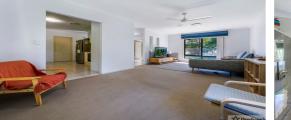

- \* 4 Good size Bedrooms all with built ins & ceiling fans;
- \* Master Bedroom with Walk in Robe and Ensuite;
- \* Large Open Plan Lounge/Dining with air conditioning;
- \* Kitchen with Stainless steel appliances, stone bench tops & Dishwasher;
- \* Modern family bathroom and separate laundry;
- \* Covered Outside Patio area leading onto the low maintenance fully fenced garden with
- complete privacy;
- \* Ducted Air conditioning and ceiling fans
- \* Double Lock up Garage;