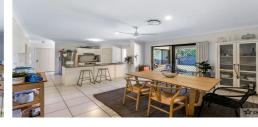

- \* 4 Good size Bedrooms all with built ins & ceiling fans;
- \* Master Bedroom with Walk in Robe and Ensuite;
- \* Large Open Plan Lounge/Dining with air conditioning;
- \* Kitchen with Stainless steel appliances, stone bench tops & Dishwasher;
- \* Modern family bathroom and separate laundry;
- \* Covered Outside Patio area leading onto the low maintenance fully fenced garden with
- complete privacy;
- \* Ducted Air conditioning and ceiling fans
- \* Double Lock up Garage;