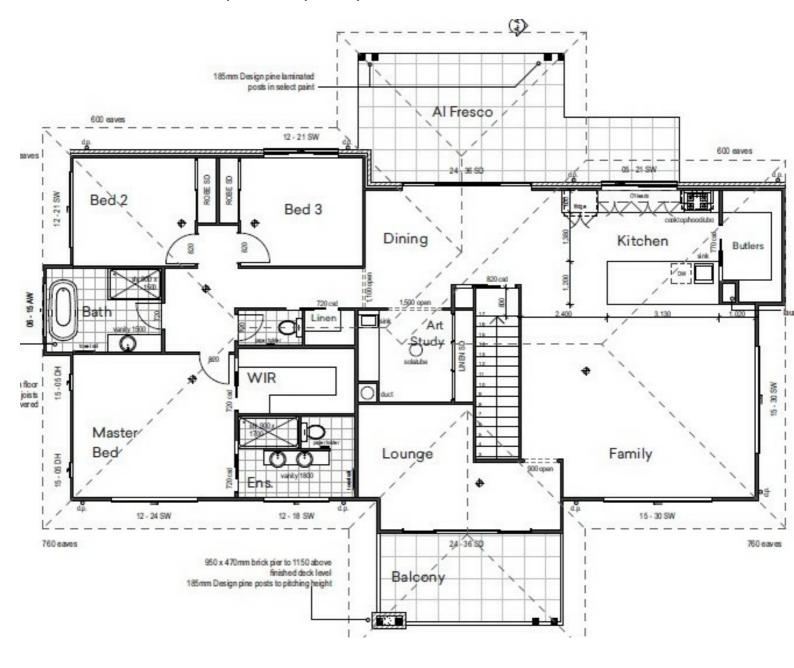

## **EXECUTIVE HOUSE OF GRAND PROPORTIONS WITH DUAL POTENTIAL**

Impeccably designed and built perfect for the busy executive family, this brand new individually designed home offers much more than most and is genuinely worthy of your inspection. Positioned on an elevated allotment on a premier street to take advantage of the rural outlook, entertaining is a dream with the lifestyle to match.

The two-level floor plan is thoughtful designed and allows for dual living potential with every little detail thought of throughout and no expense spared. The impressive open plan living and dining areas to both upstairs and downstairs are massive, with the addition of the generous family room upstairs and media room downstairs being set away from the casual living area and bedrooms. The large central kitchen offers ample storage complete with butler's pantry and quality appliances. The stylish master suite is separated for privacy, relax in style with walk-in robe and hotel-style Ensuite.

Easy gardens and lawn areas, double lockup auto garage and parking for additional vehicle, huge storage room, laundry come potential kitchenette, mud room and an abundance of cupboards for storage throughout simply add to the appeal of this stunning home.