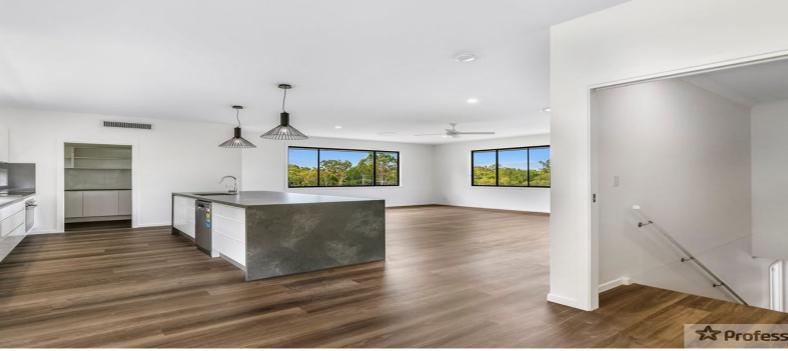

The two-level floor plan is thoughtful designed and allows for dual living potential with every little detail thought of throughout and no expense spared. The impressive open plan living and dining areas to both upstairs and downstairs are massive, with the addition of the generous family room upstairs and media room downstairs being set away from the casual living area and bedrooms. The large central kitchen offers ample storage complete with butler's pantry and quality appliances. The stylish master suite is separated for privacy, relax in style with walk-in robe and hotel-style Ensuite.