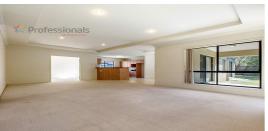

## Featuring:

- . 4 Good size bedrooms with built in robes
- . Master bedroom with en-suite and walk in robe
- . Open plan family/living/dining area
- . Modern kitchen with breakfast bar and stainless steel appliances plus dishwasher
- . Modern family bathroom and additional separate laundry
- . Low maintenance rear garden