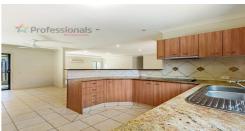

## Featuring:

- . 4 Good size bedrooms with built in robes
- . Master bedroom with en-suite and walk in robe
- . Open plan family/living/dining area
- . Modern kitchen with breakfast bar and stainless steel appliances plus dishwasher
- . Modern family bathroom and additional separate laundry
- . Low maintenance rear garden