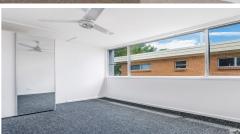

## Features Include:

- \*2 x Bedrooms with ceiling fans and built-in robes
- \*Bathroom with separate toilet and combined laundry
- \*Spacious living/dining area that opens up to the pool
- \*Kitchen with plenty of storage
- \*Dishwasher
- \*Freshly painted
- \*Brand new carpet throughout
- \*Shared in-ground swimming pool
- \*Outdoor Entertaining area
- \*1x undercover carspace and on street parking