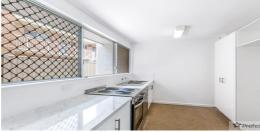

## Features Include:

- \*2 x Bedrooms with ceiling fans and built-in robes
- \*Bathroom with separate toilet and combined laundry
- \*Spacious living/dining area that opens up to the pool
- \*Kitchen with plenty of storage
- \*Dishwasher
- \*Freshly painted
- \*Brand new carpet throughout
- \*Shared in-ground swimming pool
- \*Outdoor Entertaining area
- \*1x undercover carspace and on street parking