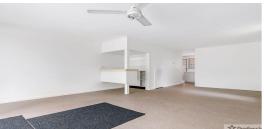

## Features Include:

- \*2 x Bedrooms with ceiling fans and built-in robes
- \*Bathroom with separate toilet and combined laundry
- \*Spacious living/dining area that opens up to the pool
- \*Kitchen with plenty of storage
- \*Dishwasher
- \*Freshly painted
- \*Brand new carpet throughout
- \*Shared in-ground swimming pool
- \*Outdoor Entertaining area
- \*1x undercover carspace and on street parking