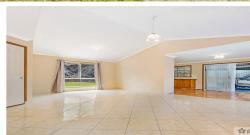

## Featuring:

- 3 generous sized bedrooms with built in robes. Master with two way bathroom access.
- Separate bathroom with bath and outside toilet
- Spacious Main lounge room with air conditioning
- Separate kitchen opening onto dining area;
- Undercover front & side outdoor patio area;
- Double carport & additional shed storage to rear;
- Laundry located in carport
- Elevated 1198m2 block