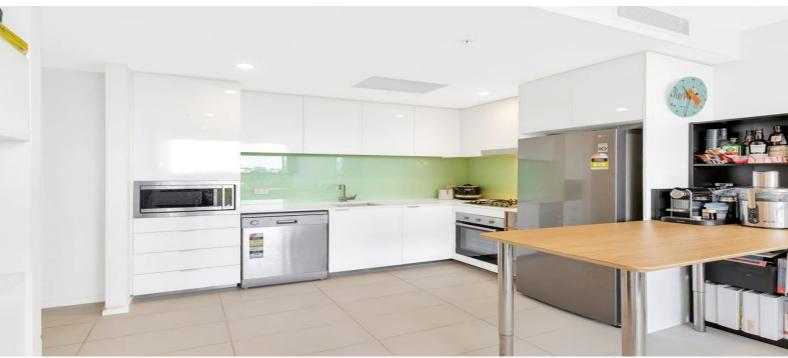

## Features:

- \*Light filled open plan Kitchen, living, dining with picturesque park and city views
- \*Kitchen with stainless appliances, stone bench top, dishwasher & microwave
- \*Spacious bedroom with great views of the park and city
- \*Large bathroom with top quality finishes and ample storage
- \*Hidden laundry complete with dryer and sink
- \*Study nook to entrance hall
- \*ducted a/c and ceiling fans throughout
- \*Secure gated carpark with single allocated carspace