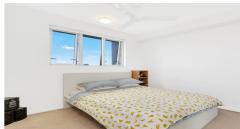

## Features:

- \*Light filled open plan Kitchen, living, dining with picturesque park and city views
- \*Kitchen with stainless appliances, stone bench top, dishwasher & microwave
- \*Spacious bedroom with great views of the park and city
- \*Large bathroom with top quality finishes and ample storage
- \*Hidden laundry complete with dryer and sink
- \*Study nook to entrance hall
- \*ducted a/c and ceiling fans throughout
- \*Secure gated carpark with single allocated carspace